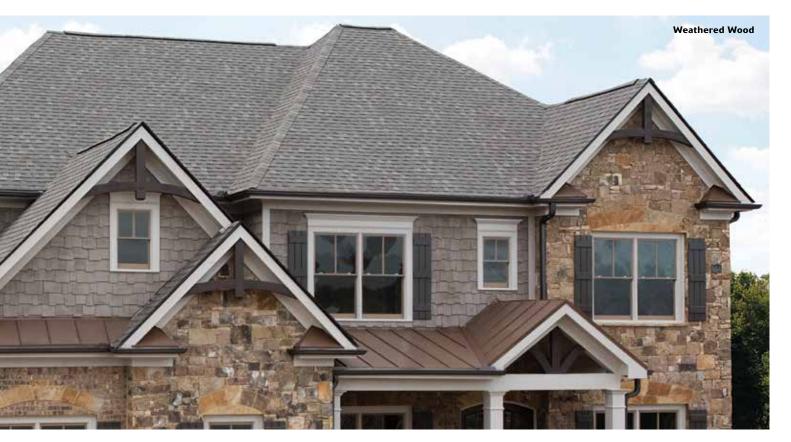

# StormMaster<sup>®</sup> Slate High Wind And Impact Resistant Shingles

StormMaster<sup>®</sup> Slate shingles featuring Scotchgard<sup>™</sup> Protector combine the sleek look of a slate shingle with strength and versatility for enduring elegance.

Strength

Durability

**Protected Beauty** 

\* In order to qualify for the Atlas Lifetime Algae Resistance Limited Warranty against black streaks caused by blue-green algae, installation must include Atlas Pro-Cut<sup>®</sup> Hip & Ridge shingles featuring Scotchgard<sup>™</sup> Protector or Atlas Pro-Cut<sup>®</sup> High Profile Hip & Ridge shingles featuring Scotchgard<sup>™</sup> Protector with Atlas shingles featuring Scotchgard<sup>™</sup> Protector. \*\* Refer to the Atlas Roofing Limited Shingle Warranty for all coverage requirements.

# **Designer Looks. Designed To Protect.**

Protect the investment in your home against severe weather with the Atlas 130 mph Wind Limited Warranty\*\*.

Ask your insurance agent about discounts on your homeowners insurance when you install UL 2218 Class 4 Impact Resistant StormMaster® Slate shingles.

StormMaster<sup>®</sup> Slate shingles featuring Scotchgard<sup>™</sup> Protector preserve your home's curb appeal by helping to prevent ugly black streaks caused by algae, leaving the roof looking beautiful and allowing the shingle's original color to shine.