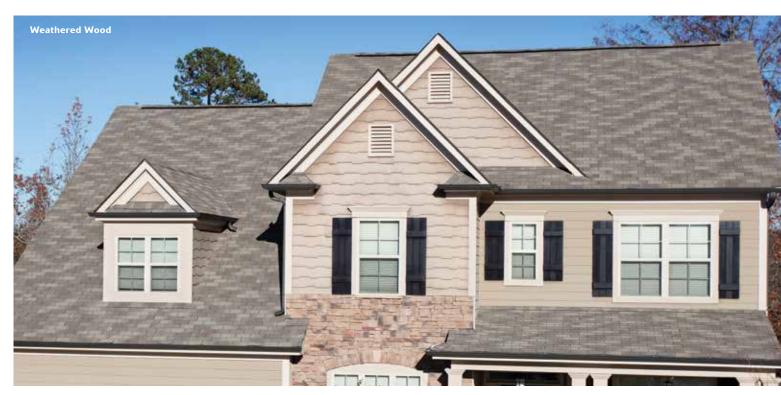

### **Roof Appeal Is Curb Appeal.**

Your roof can make up 50% of your home's exterior — that's a lot of room for ugly black streaks caused by algae. Think about how that can affect your home's curb appeal.

### Beauty

Atlas shingles featuring Scotchgard<sup>™</sup> Protector help resist ugly black streaks caused by algae.

# **Curb Appeal**

A roof without black streaks makes your homeScotchgard<sup>™</sup> Protector from 3M<sup>™</sup>, a branda place you feel good coming home to.you can trust.

StormMaster<sup>®</sup> Slate shingles featuring Scotchgard<sup>™</sup> Protector preserve your home's curb appeal by helping to prevent ugly black streaks caused by algae, leaving the roof looking beautiful and allowing the shingle's original color to shine.