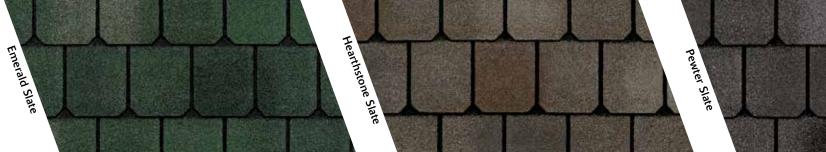

# StormMaster<sup>®</sup> Slate High Wind And Impact Resistant Shingles

StormMaster<sup>®</sup> Slate shingles featuring Scotchgard<sup>™</sup> Protector combine the sleek look of a slate shingle with strength and versatility for enduring elegance.

Strength

Durability

**Protected Beauty** 

\* In order to qualify for the Atlas Lifetime Algae Resistance Limited Warranty against black streaks caused by blue-green algae, installation must include Atlas Pro-Cut<sup>®</sup> Hip & Ridge shingles featuring Scotchgard<sup>™</sup> Protector or Atlas Pro-Cut<sup>®</sup> High Profile Hip & Ridge shingles featuring Scotchgard<sup>™</sup> Protector with Atlas shingles featuring Scotchgard<sup>™</sup> Protector. \*\* Refer to the Atlas Roofing Limited Shingle Warranty for all coverage requirements.

# **Designer Looks. Designed To Protect.**

Protect the investment in your home against severe weather with the Atlas 130 mph Wind Limited Warranty\*\*.

Ask your insurance agent about discounts on your homeowners insurance when you install UL 2218 Class 4 Impact Resistant StormMaster® Slate shingles.

StormMaster<sup>®</sup> Slate shingles featuring Scotchgard<sup>™</sup> Protector preserve your home's curb appeal by helping to prevent ugly black streaks caused by algae, leaving the roof looking beautiful and allowing the shingle's original color to shine.