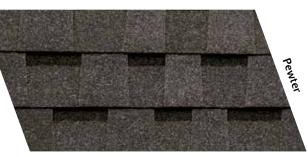

#### Final Color Selections Should Be Made Using Actual Shingles.

Because of their size, swatches cannot accurately depict the color clarity. Please consult your Atlas distributor for specific color availability. Colors and shadow lines in the photos and the sample boards should be used as a guide for your color selection.