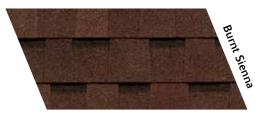

# StormMaster<sup>®</sup> Slate High Wind And Impact Resistant Shingles

StormMaster<sup>®</sup> Slate shingles featuring Scotchgard<sup>™</sup> Protector combine the sleek look of a slate shingle with strength and versatility for enduring elegance.

StormMaster<sup>®</sup> Slate shingles featuring Scotchgard<sup>™</sup> Protector preserve your home's curb appeal by helping to prevent ugly black streaks caused by algae, leaving the roof looking beautiful and allowing the shingle's original color to shine.