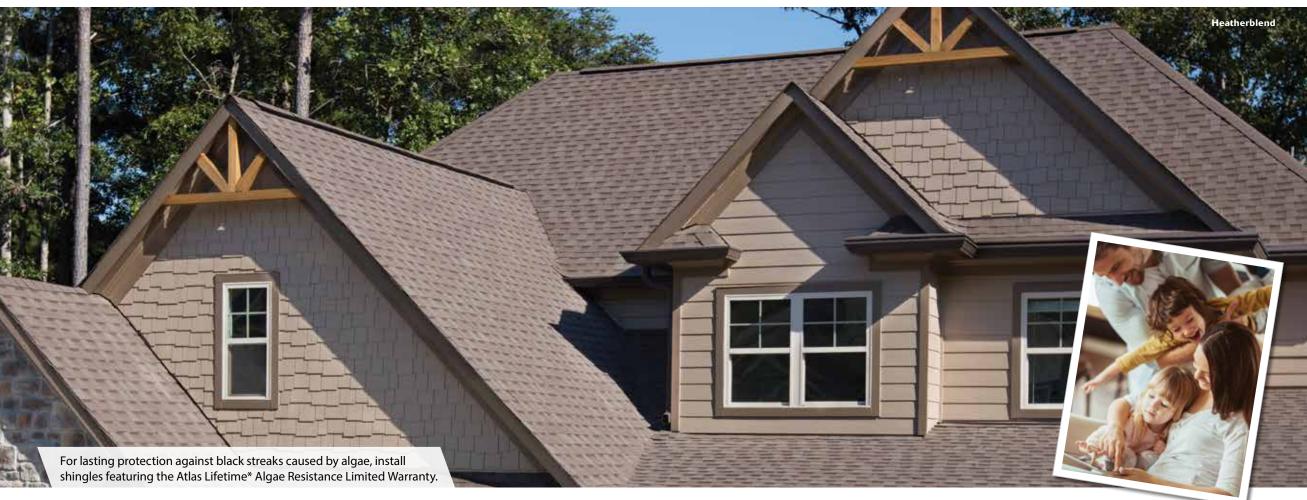

### **Roof Appeal Is Curb Appeal.**

Your roof can make up 50% of your home's exterior — that's a lot of room for ugly black streaks caused by algae. Think about how that can affect your home's curb appeal.

For lasting protection against black streaks caused by algae, install shingles featuring the Atlas Lifetime\* Algae Resistance Limited Warranty.