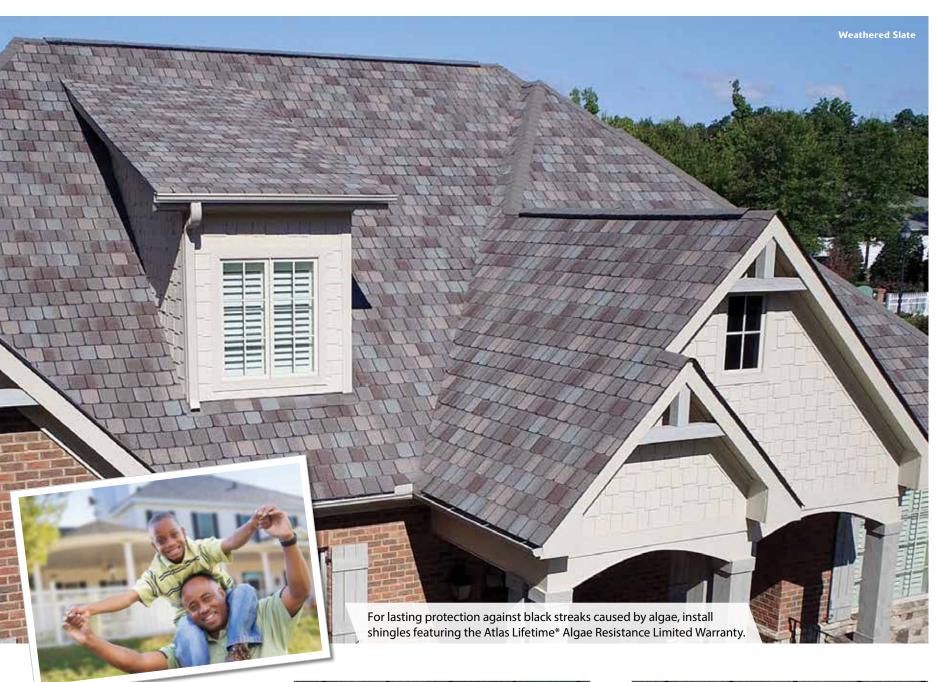

For lasting protection against black streaks caused by algae, install shingles featuring the Atlas Lifetime\* Algae Resistance Limited Warranty.