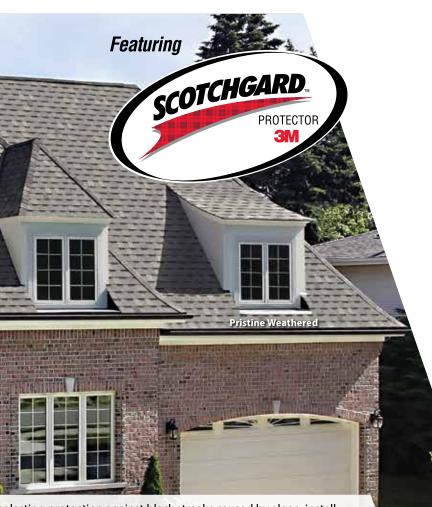

# **Pristine Appearance. Protected Appeal.**

Pinnacle<sup>®</sup> Pristine architectural shingles provide stunning color that lasts.

Curb Appeal Maintain your home's appearance with a roof that looks beautiful for years by resisting the black streaks caused by algae.

\* In order to qualify for the Atlas Lifetime Algae Resistance Limited Warranty against black streaks caused by blue-green algae, installation must include Atlas Pro-Cut\* Hip & Ridge shingles featuring Scotchgard™ Protector or Atlas Pro-Cut\* High Profile Hip & Ridge shingles featuring Scotchgard<sup>™</sup> Protector with Atlas shingles featuring Scotchgard<sup>™</sup> Protector. \*\* Refer to the Atlas Roofing Limited Shingle Warranty for all coverage requirements.

Beauty meets protection with the help of the Atlas 130 mph Wind Limited Warranty\*\*.