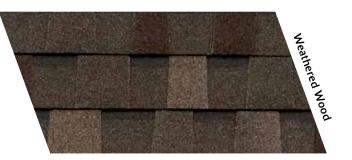

# **Pristine Appearance. Protected Appeal.**

Pinnacle<sup>®</sup> Pristine architectural shingles provide stunning color that lasts.

Curb Appeal Maintain your home's appearance with a roof that looks beautiful for years by resisting the black streaks caused by algae.

Beauty meets protection with the help of the Atlas 130 mph Wind Limited Warranty\*\*.