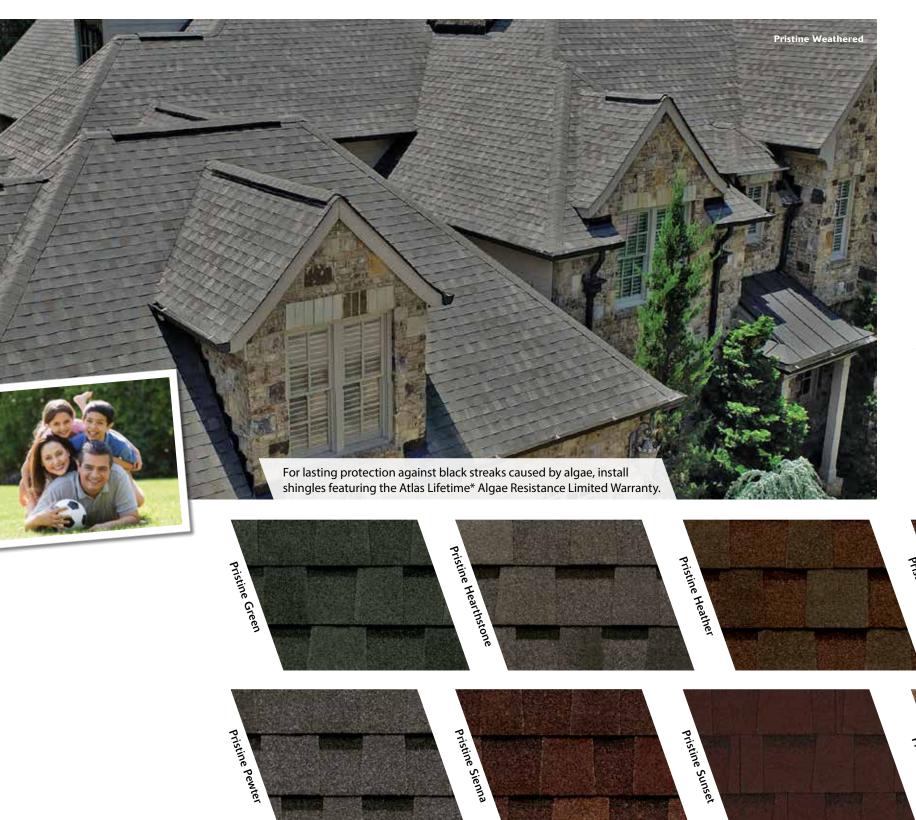

# **Pristine Appearance. Protected Appeal.**

Pinnacle<sup>®</sup> Pristine architectural shingles provide stunning color that lasts.

Curb Appeal Maintain your home's appearance with a roof that looks beautiful for years by resisting the black streaks caused by algae.

# ATLAS Protects

With Atlas you get beautiful, lasting protection, backed by the industry's best warranty coverage — and the peace of mind that comes with it.

|                    | StormMaster°<br>Slate                | StormMaster <sup>°</sup><br>Shake    | Pinnacle°<br>Pristine                | ProLam <sup>™</sup>           | GlassMaster°                  | Tough-Glass° |
|--------------------|--------------------------------------|--------------------------------------|--------------------------------------|-------------------------------|-------------------------------|--------------|
| Style              | Slate                                | Architectural                        | Architectural                        | Architectural                 | 3-tab                         | 3-tab        |
| Colors             | 6 Colors                             | 9 Colors                             | 15 Colors                            | 5 Colors                      | 12 Colors                     | 5 Colors     |
| Warranty*          | Lifetime                             | Lifetime                             | Lifetime                             | Lifetime                      | 30 Years                      | 20 Years     |
| Impact Resistance  | Class 4<br>UL 2218                   | Class 4<br>UL 2218                   | None                                 | None                          | None                          | None         |
| Algae Resistance** | Scotchgard <sup>™</sup><br>Protector | Scotchgard <sup>™</sup><br>Protector | Scotchgard <sup>™</sup><br>Protector | Algae<br>Resistant<br>Shingle | Algae<br>Resistant<br>Shingle | None         |
| Wind Resistance    | 130 mph                              | 130 mph                              | 130 mph                              | Up to 130 mph                 | 60 mph                        | 60 mph       |