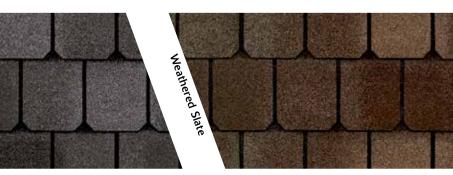

# **StormMaster** <sup>®</sup> Shake High Wind And Impact Resistant Shingles

# **Beauty Backed By Protection.**

**D**urability

**Protected Beauty** StormMaster<sup>®</sup> Shake shingles featuring Scotchgard<sup>™</sup> Protector preserve your home's curb appeal by helping to prevent ugly black streaks caused by algae, leaving the roof looking beautiful and allowing the shingle's original color to shine.

\*\* Refer to the Atlas Roofing Limited Shingle Warranty for all coverage requirements.

10

StormMaster<sup>®</sup> Shake shingles featuring Scotchgard<sup>™</sup> Protector offer durability and architectural style for a timeless look.

Protect the investment in your home against severe weather with the Atlas 130 mph Wind Limited Warranty\*\*.

Ask your insurance agent about discounts on your homeowners insurance when you install UL 2218 Class 4 Impact Resistant StormMaster® Shake shingles.