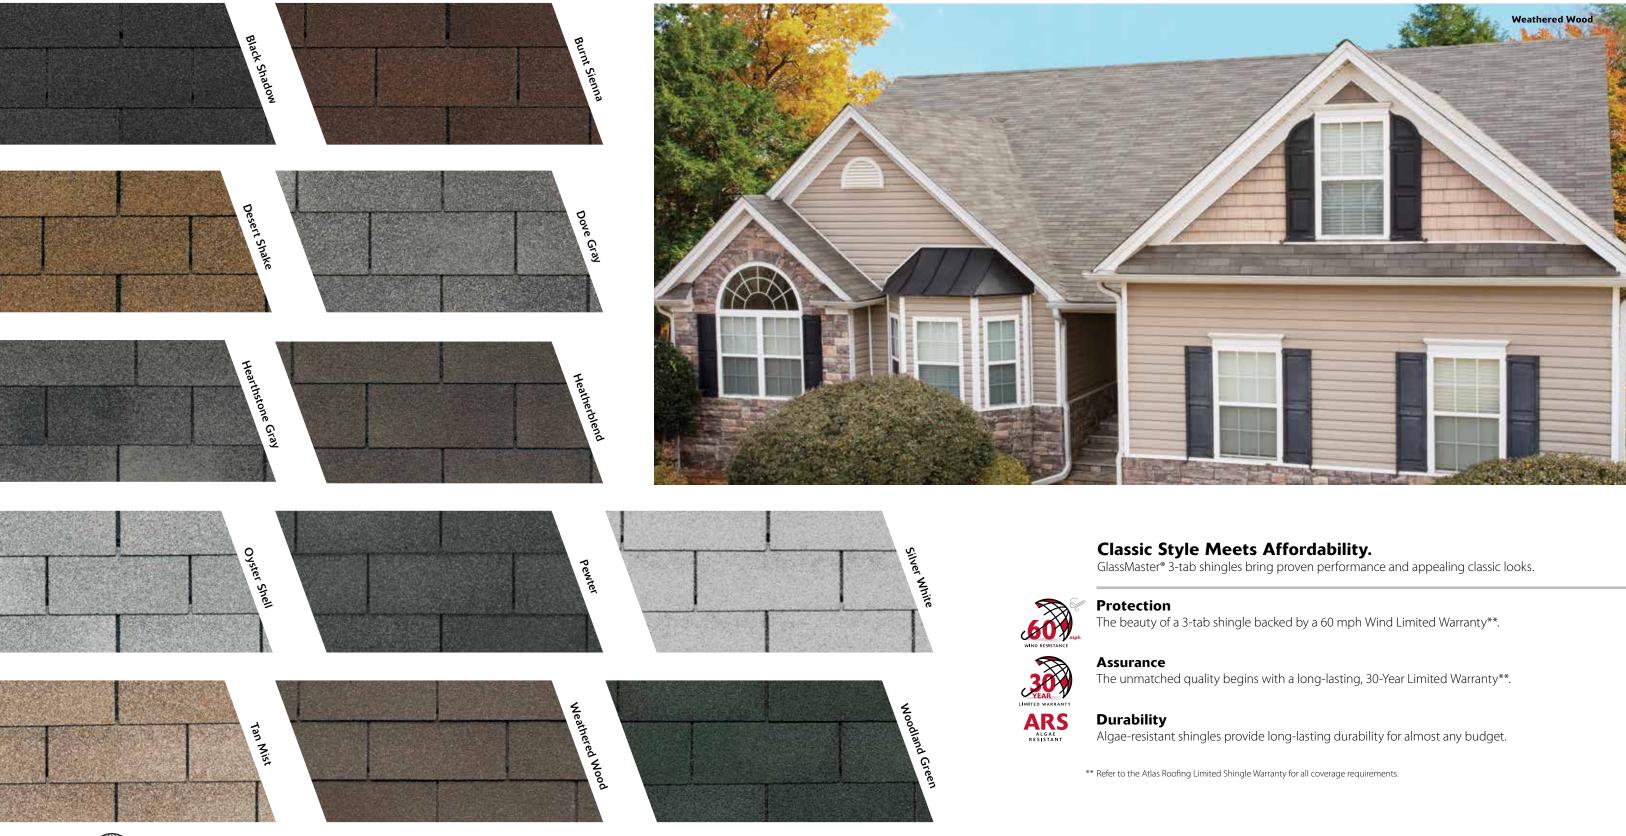

# **Glass**Master<sup>®</sup> Performance Fiberglass Shingles

### Value, Performance And Lasting Durability.

Tough-Glass<sup>®</sup> 3-tab shingles deliver traditional elegance and durability on a budget.

#### Protection

A 60 mph Wind Limited Warranty\*\* protects from damage caused by wind.

#### Assurance

Confidence comes with a 20-Year Limited Warranty\*\*.

\*\* Refer to the Atlas Roofing Limited Shingle Warranty for all coverage requirements.

SOMMET SUMMET

STAMIT STATIT STAT

**Engineered To Protect.** 

#### Final Color Selections Should Be Made Using Actual Shingles.

Because of their size, swatches cannot accurately depict the color clarity. Please consult your Atlas distributor for specific color availability. Colors and shadow lines in the photos and the sample boards should be used as a guide for your color selection.