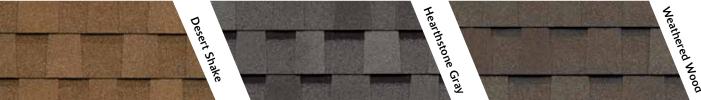

# **Beauty Backed By Protection.**

**D**urability

**Protected Beauty** StormMaster<sup>®</sup> Shake shingles featuring Scotchgard<sup>™</sup> Protector preserve your home's curb appeal by helping to prevent ugly black streaks caused by algae, leaving the roof looking beautiful and allowing the shingle's original color to shine.

\*\* Refer to the Atlas Roofing Limited Shingle Warranty for all coverage requirements.

10

StormMaster<sup>®</sup> Shake shingles featuring Scotchgard<sup>™</sup> Protector offer durability and architectural style for a timeless look.