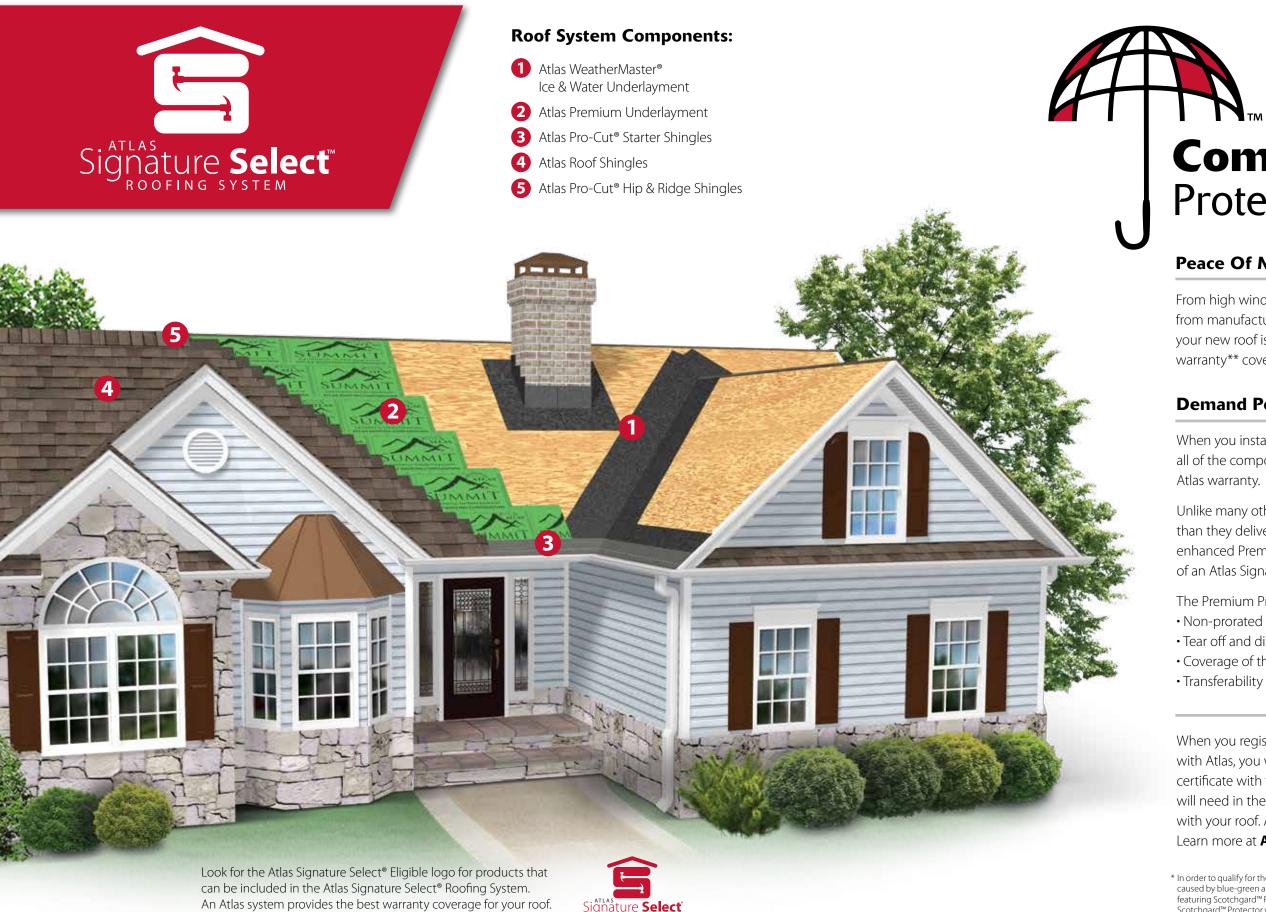

# **Demand Peak Coverage**

When you install an Atlas Signature Select® Roofing System<sup>1</sup>, all of the components are designed and backed by an

Unlike many other roofing warranties that promise more than they deliver, Atlas packs value and assurance into an enhanced Premium Protection Period with the installation of an Atlas Signature Select® Roofing System.

The Premium Protection Period includes:

- Non-prorated labor and materials
- Tear off and disposal fees
- Coverage of the full system

When you register your warranty with Atlas, you will receive a digital certificate with the information you

B Starter Shingles

4

A DUR

Second Co.

For maximum protection and warranty coverage, install an Atlas Signature Select® **Roofing System with** components designed and backed by an Atlas warranty.

# **One Quality Manufacturer Covers** Your Entire Roof.

# **1** Atlas Ice & Water Underlayment WeatherMaster Ice & Water

Peel and stick underlayment that seals to the roof deck protects rakes, eaves and critical flashings from water infiltration.

When used as full-deck underlayment, WeatherMaster® products qualify as part of the Signature Select® Roofing System.

# **2** Atlas Premium Underlayment

# **Atlas Starter Shingles**

# **Pro**-Cut<sup>\*</sup>

Allows the first course of shingles to properly seal down.

# **Atlas Roof Shingles**

StormMaster\* Slate

StormMaster \* Shake

# **5** Atlas Hip & Ridge Shingles

Pre-cut finishing shingles in matching colors provide a finished, designer look at the hip and ridge.