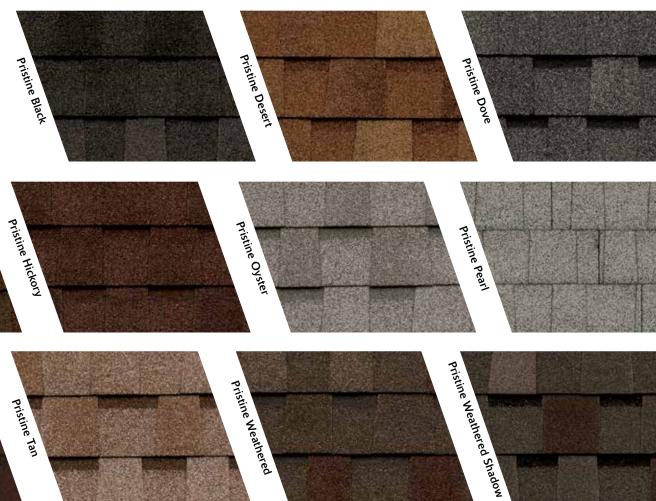

# **Pristine Appearance. Protected Appeal.**

Pinnacle<sup>®</sup> Pristine architectural shingles provide stunning color that lasts.

Curb Appeal Maintain your home's appearance with a roof that looks beautiful for years by resisting the black streaks caused by algae.

\* In order to qualify for the Atlas Lifetime Algae Resistance Limited Warranty against black streaks caused by blue-green algae, installation must include Atlas Pro-Cut\* Hip & Ridge shingles featuring Scotchgard™ Protector or Atlas Pro-Cut\* High Profile Hip & Ridge shingles featuring Scotchgard<sup>™</sup> Protector with Atlas shingles featuring Scotchgard<sup>™</sup> Protector. \*\* Refer to the Atlas Roofing Limited Shingle Warranty for all coverage requirements.

Beauty meets protection with the help of the Atlas 130 mph Wind Limited Warranty\*\*.

#### Final Color Selections Should Be Made Using Actual Shingles.

Because of their size, swatches cannot accurately depict the color clarity. Please consult your Atlas distributor for specific color availability. Colors and shadow lines in the photos and the sample boards should be used as a guide for your color selection.